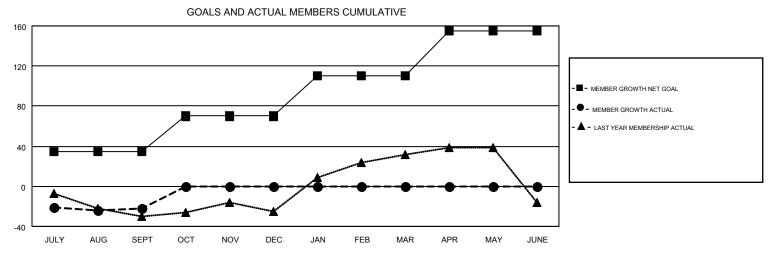

## GMT MONTHLY MEMBERSHIP PROGRESS REPORT

Results as of: 9/30/2019

Multiple District 44

**LOCATION: NEW HAMPSHIRE** 

**OPEN** 

| GMT: OPEN     |               |             |               | _                     |                           |                         | GMT CA 1                                     |  |
|---------------|---------------|-------------|---------------|-----------------------|---------------------------|-------------------------|----------------------------------------------|--|
| Clubs         |               |             |               | Members               |                           |                         |                                              |  |
|               | RESULTS FOR   | R 2019-2020 |               | RESULTS FOR 2019-2020 |                           |                         |                                              |  |
| QUARTER       | NEW CLUB GOAL | NEW CLUBS   | DROPPED CLUBS | QUARTER               | MEMBER GROWTH NET<br>GOAL | MEMBER GROWTH<br>ACTUAL | DROPPED MEMBERS ACTUAL (including transfers) |  |
| JULY/AUG/SEPT | 1             | 0           | 0             | JULY/AUG/SEPT         | 35                        | 46                      | 59                                           |  |
| OCT/NOV/DEC   | 0             | 0           | 0             | OCT/NOV/DEC           | 35                        | 0                       | 0                                            |  |
| JAN/FEB/MAR   | 1             | 0           | 0             | JAN/FEB/MAR           | 40                        | 0                       | 0                                            |  |
| APR/MAY/JUNE  | 0             | 0           | 0             | APR/MAY/JUNE          | 45                        | 0                       | 0                                            |  |