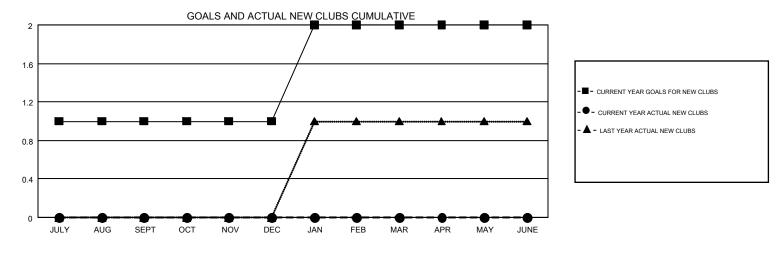

## GMT MONTHLY MEMBERSHIP PROGRESS REPORT

Results as of: 9/30/2019

Multiple District 44

**LOCATION: NEW HAMPSHIRE** 

**OPEN** 

| GMT: OPEN     |               |             |               | _                     |                           |                         | GMT CA 1                                     |  |
|---------------|---------------|-------------|---------------|-----------------------|---------------------------|-------------------------|----------------------------------------------|--|
| Clubs         |               |             |               | Members               |                           |                         |                                              |  |
|               | RESULTS FOR   | R 2019-2020 |               | RESULTS FOR 2019-2020 |                           |                         |                                              |  |
| QUARTER       | NEW CLUB GOAL | NEW CLUBS   | DROPPED CLUBS | QUARTER               | MEMBER GROWTH NET<br>GOAL | MEMBER GROWTH<br>ACTUAL | DROPPED MEMBERS ACTUAL (including transfers) |  |
| JULY/AUG/SEPT | 1             | 0           | 0             | JULY/AUG/SEPT         | 35                        | 46                      | 59                                           |  |
| OCT/NOV/DEC   | 0             | 0           | 0             | OCT/NOV/DEC           | 35                        | 0                       | 0                                            |  |
| JAN/FEB/MAR   | 1             | 0           | 0             | JAN/FEB/MAR           | 40                        | 0                       | 0                                            |  |
| APR/MAY/JUNE  | 0             | 0           | 0             | APR/MAY/JUNE          | 45                        | 0                       | 0                                            |  |